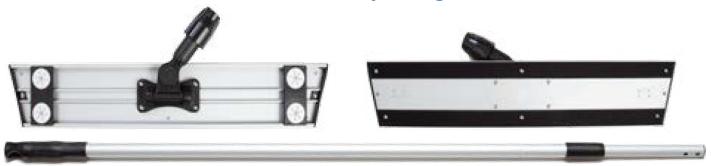

### **MOP FRAME AND HANDLE** — Heavy Gauge Aluminum

Trapezoid Frame: 16" Fits 18" Velcro Mop Pads

Mop Handle: 70" Premium Extendable Pole