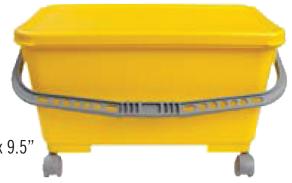

### PREMIUM MOP BUCKET

Mop Bucket, Air & Water Tight Lid, Wheels, Handle

Outer dimension: 20" x 10.5" x 13" Inner dimension: 19" x 9" x 9.5"