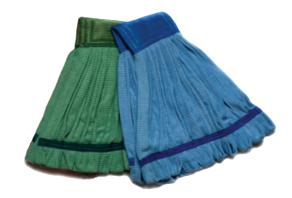

**Tube Mop** 

18" Wet/Combo Mat

12"x16" Terry Microfiber Wiping Cloth

18" Green Scrubber Wet Mop

16"x16" Microfiber Cloth, Blue