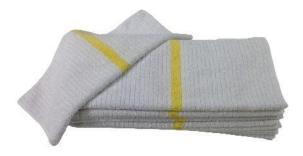

**Tube Mop** 

18" Wet/Combo Mat

12"x16" Terry Microfiber Wiping Cloth

18" Green Scrubber Wet Mop

16"x16" Microfiber Cloth, Blue