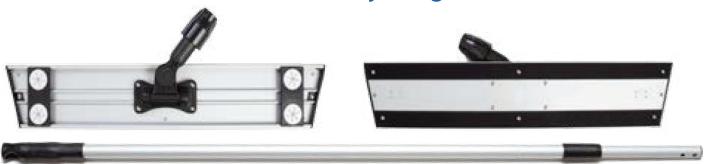

### **MOP FRAME AND HANDLE** — Heavy Gauge Aluminum

Trapezoid Frame: 16" Fits 18" Velcro Mop Pads

Mop Handle: 70" Premium Extendable Pole